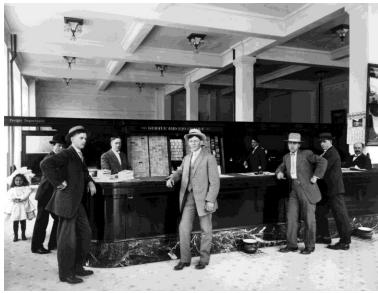

The center portion of the building contains a waiting room 144 feet long by 83 feet wide, with a clear height of 58 feet from floor to ceiling. This large room is lighted by three immense arched windows on each side (each 28 X 30 feet) through green opalescent glass. The interior of the waiting room is treated in an adaptation of a classic style of architecture similar to the exterior, the color scheme being brownish red and gray for the walls with a deep brown for the ceiling. All of this, combined with the green light through the windows, gives the room a dignified guietness.