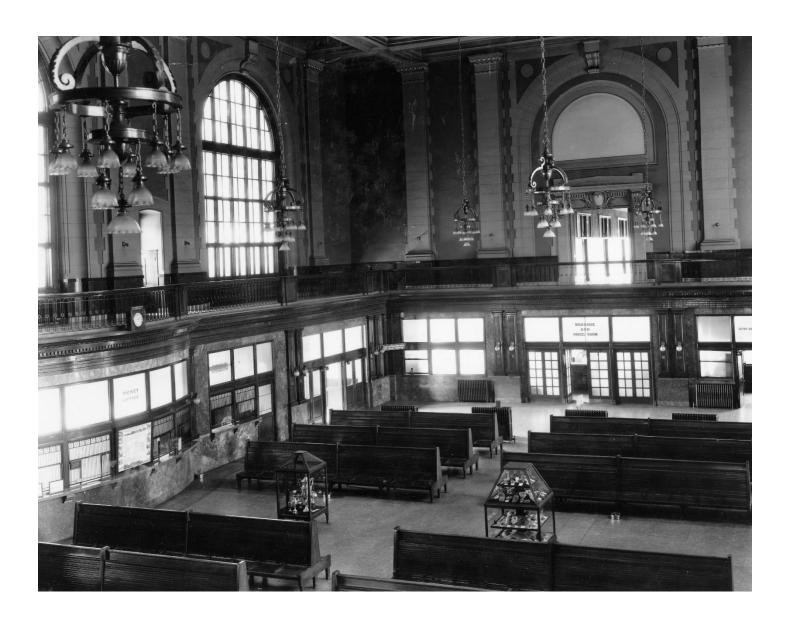

The center portion of the building contains a waiting room 144 feet long by 83 feet wide, with a clear height of 58 feet from floor to ceiling. This large room is lighted by three immense arched windows on each side (each 28 X 30 feet) through green opalescent glass. The interior of the waiting room is treated in an adaptation of a classic style of architecture similar to the exterior, the color scheme being brownish red and gray for the walls with a deep brown for the ceiling. All of this, combined with the green light through the windows, gives the room a dignified guietness.