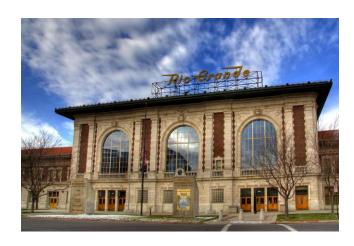

#### Architectural Description:

Style: The original plans for the Station called for a building that was described (in 1908) as "French Rennaisance" in style. The actual building varies considerably from original elevations and features elements of both Renaissance Revival and Beaux-Arts styles. The architect of the Station was Henry S. Schlachs of Chicago. He had previously designed St. Paul's Church in Chicago and the Rio Grande Station at Grand Junction, Colorado.

Description: The following is a description of the station site and building from The Salt Lake Tribune August 14, 1910.

"The depot site is a piece of property 1452 feet long and 330 feet side only four blocks from the exact commercial center of the rapidly growing city of Salt Lake. The impressive station building is 417 feet long by 98 feet wide. It centers on Third South Street, one of the main business thoroughfares and has in immense approach or foreground on the town side and large, roomy, covered platforms paralleling the tracks on the railroad side.

The center portion of the building contains a waiting room 144 feet long by 83 feet wide, with a clear height of 58 feet from floor to ceiling. This large room is lighted by three immense arched windows on each side (each 28 X 30 feet) through green opalescent glass. The interior of the waiting room is treated in an adaptation of a classic style of architecture similar to the exterior, the color scheme being brownish red and gray for the walls with a deep brown for the ceiling. All of this, combined with the green light through the windows, gives the room a dignified guietness.