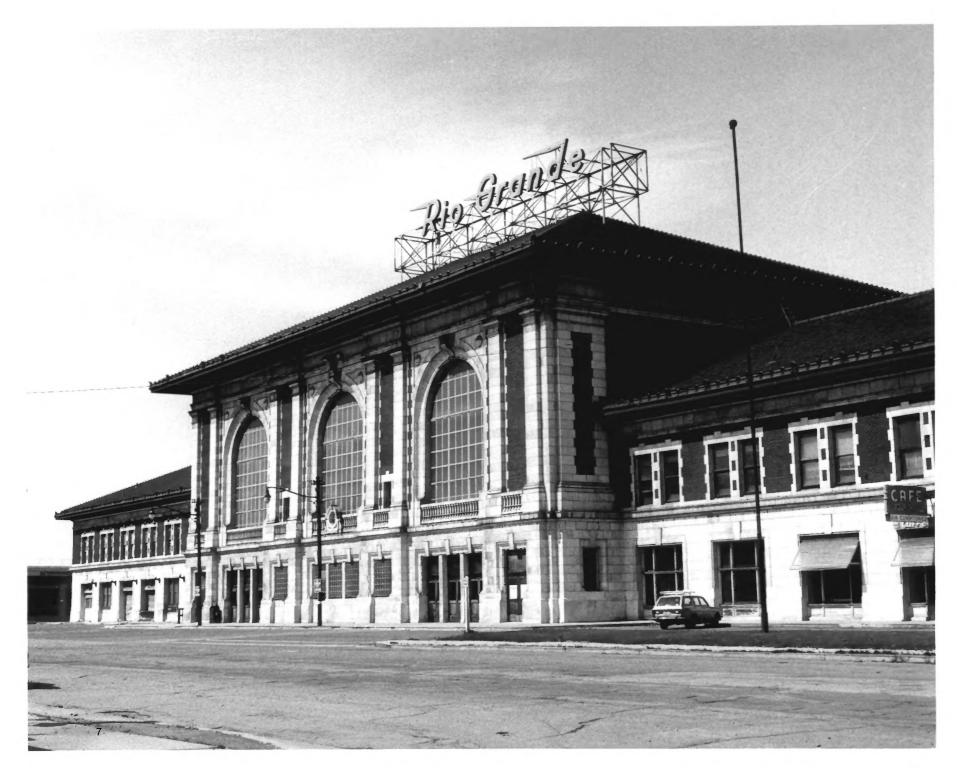

#### Architectural Description:

Style: The original plans for the Station called for a building that was described (in 1908) as "French Rennaisance" in style. The actual building varies considerably from original elevations and features elements of both Renaissance Revival and Beaux-Arts styles. The architect of the Station was Henry S. Schlachs of Chicago. He had previously designed St. Paul's Church in Chicago and the Rio Grande Station at Grand Junction, Colorado.

Description: The following is a description of the station site and building from The Salt Lake Tribune August 14, 1910.

"The depot site is a piece of property 1452 feet long and 330 feet side only four blocks from the exact commercial center of the rapidly growing city of Salt Lake. The impressive station building is 417 feet long by 98 feet wide. It centers on Third South Street, one of the main business thoroughfares and has in immense approach or foreground on the town side and large, roomy, covered platforms paralleling the tracks on the railroad side.