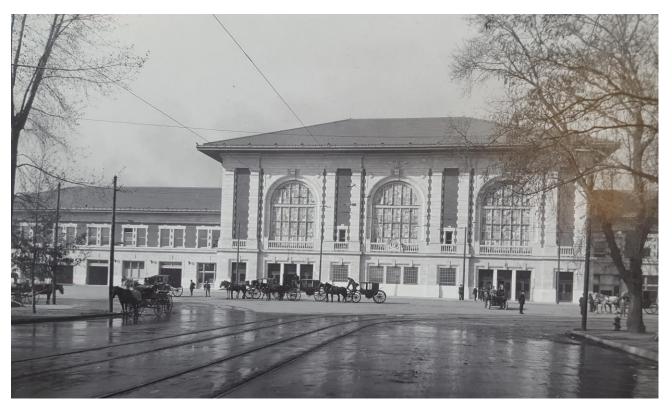

#### Architectural Description:

Style: The original plans for the Station called for a building that was described (in 1908) as "French Rennaisance" in style. The actual building varies considerably from original elevations and features elements of both Renaissance Revival and Beaux-Arts styles. The architect of the Station was Henry S. Schlachs of Chicago. He had previously designed St. Paul's Church in Chicago and the Rio Grande Station at Grand Junction, Colorado.

Description: The following is a description of the station site and building from The Salt Lake Tribune August 14, 1910.

"The depot site is a piece of property 1452 feet long and 330 feet side only four blocks from the exact commercial center of the rapidly growing city of Salt Lake. The impressive station building is 417 feet long by 98 feet wide. It centers on Third South Street, one of the main business thoroughfares and has in immense approach or foreground on the town side and large, roomy, covered platforms paralleling the tracks on the railroad side.

The center portion of the building contains a waiting room 144 feet long by 83 feet wide, with a clear height of 58 feet from floor to ceiling. This large room is lighted by three immense arched windows on each side (each 28 X 30 feet) through green opalescent glass. The interior of the waiting room is treated in an adaptation of a classic style of architecture similar to the exterior, the color scheme being brownish red and gray for the walls with a deep brown for the ceiling. All of this, combined with the green light through the windows, gives the room a dignified guietness.