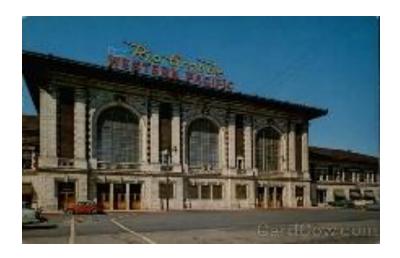

#### Architectural Description:

Style: The original plans for the Station called for a building that was described (in 1908) as "French Rennaisance" in style. The actual building varies considerably from original elevations and features elements of both Renaissance Revival and Beaux-Arts styles. The architect of the Station was Henry S. Schlachs of Chicago. He had previously designed St. Paul's Church in Chicago and the Rio Grande Station at Grand Junction, Colorado.

Description: The following is a description of the station site and building from The Salt Lake Tribune August 14, 1910.

"The depot site is a piece of property 1452 feet long and 330 feet side only four blocks from the exact commercial center of the rapidly growing city of Salt Lake. The impressive station building is 417 feet long by 98 feet wide. It centers on Third South Street, one of the main business thoroughfares and has in immense approach or foreground on the town side and large, roomy, covered platforms paralleling the tracks on the railroad side.

The center portion of the building contains a waiting room 144 feet long by 83 feet wide, with a clear height of 58 feet from floor to ceiling. This large room is lighted by three immense arched windows on each side (each 28 X 30 feet) through green opalescent glass. The interior of the waiting room is treated in an adaptation of a classic style of architecture similar to the exterior, the color scheme being brownish red and gray for the walls with a deep brown for the ceiling. All of this, combined with the green light through the windows, gives the room a dignified guietness.