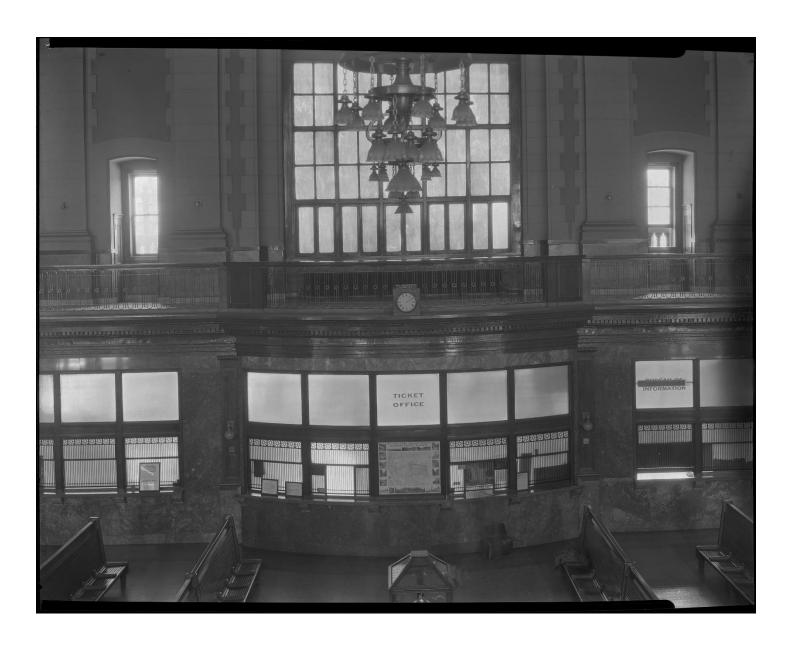

The center portion of the building contains a waiting room 144 feet long by 83 feet wide, with a clear height of 58 feet from floor to ceiling. This large room is lighted by three immense arched windows on each side (each 28 X 30 feet) through green opalescent glass. The interior of the waiting room is treated in an adaptation of a classic style of architecture similar to the exterior, the color scheme being brownish red and gray for the walls with a deep brown for the ceiling. All of this, combined with the green light through the windows, gives the room a dignified guietness.