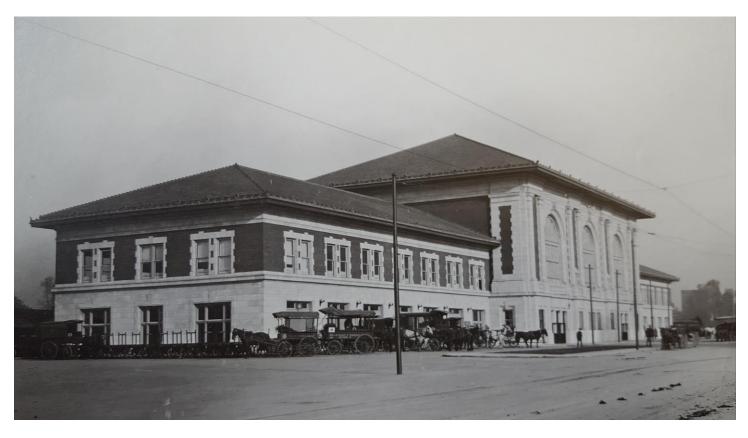

Description: The following is a description of the station site and building from The Salt Lake Tribune August 14, 1910.

"The depot site is a piece of property 1452 feet long and 330 feet side only four blocks from the exact commercial center of the rapidly growing city of Salt Lake. The impressive station building is 417 feet long by 98 feet wide. It centers on Third South Street, one of the main business thoroughfares and has in immense approach or foreground on the town side and large, roomy, covered platforms paralleling the tracks on the railroad side.