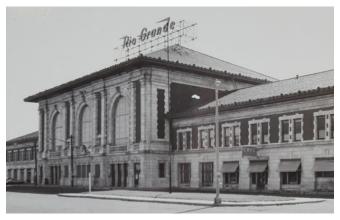

#### Architectural Description:

Style: The original plans for the Station called for a building that was described (in 1908) as "French Rennaisance" in style. The actual building varies considerably from original elevations and features elements of both Renaissance Revival and Beaux-Arts styles. The architect of the Station was Henry S. Schlachs of Chicago. He had previously designed St. Paul's Church in Chicago and the Rio Grande Station at Grand Junction, Colorado.

Description: The following is a description of the station site and building from The Salt Lake Tribune August 14, 1910.

"The depot site is a piece of property 1452 feet long and 330 feet side only four blocks from the exact commercial center of the rapidly growing city of Salt Lake. The impressive station building is 417 feet long by 98 feet wide. It centers on Third South Street, one of the main business thoroughfares and has in immense approach or foreground on the town side and large, roomy, covered platforms paralleling the tracks on the railroad side.

The center portion of the building contains a waiting room 144 feet long by 83 feet wide, with a clear height of 58 feet from floor to ceiling. This large room is lighted by three immense arched windows on each side (each 28 X 30 feet) through green opalescent glass. The interior of the waiting room is treated in an adaptation of a classic style of architecture similar to the exterior, the color scheme being brownish red and gray for the walls with a deep brown for the ceiling. All of this, combined with the green light through the windows, gives the room a dignified guietness.