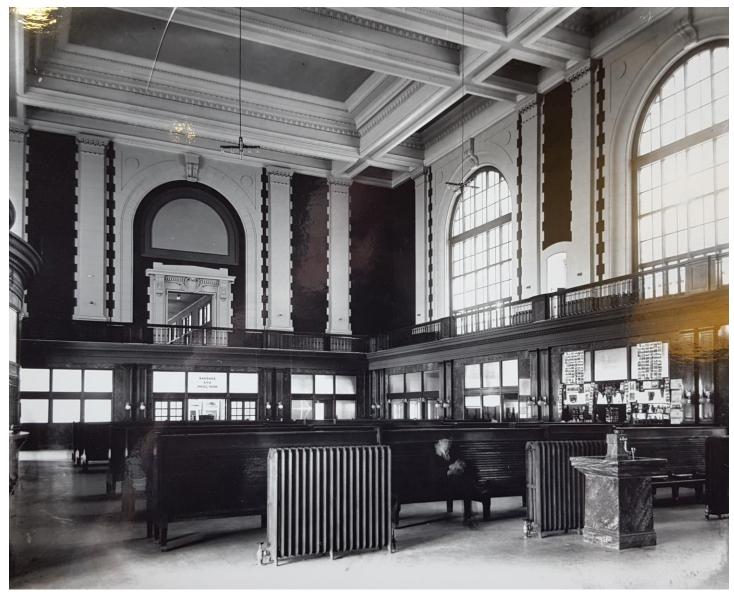

The center portion of the building contains a waiting room 144 feet long by 83 feet wide, with a clear height of 58 feet from floor to ceiling. This large room is lighted by three immense arched windows on each side (each 28 X 30 feet) through green opalescent glass. The interior of the waiting room is treated in an adaptation of a classic style of architecture similar to the exterior, the color scheme being brownish red and gray for the walls with a deep brown for the ceiling. All of this, combined with the green light through the windows, gives the room a dignified guietness.