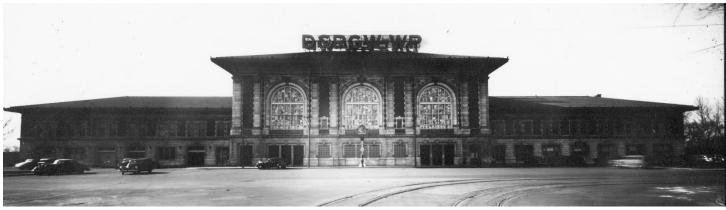

#### Architectural Description:

Style: The original plans for the Station called for a building that was described (in 1908) as "French Rennaisance" in style. The actual building varies considerably from original elevations and features elements of both Renaissance Revival and Beaux-Arts styles. The architect of the Station was Henry S. Schlachs of Chicago. He had previously designed St. Paul's Church in Chicago and the Rio Grande Station at Grand Junction, Colorado.

Description: The following is a description of the station site and building from The Salt Lake Tribune August 14, 1910.

"The depot site is a piece of property 1452 feet long and 330 feet side only four blocks from the exact commercial center of the rapidly growing city of Salt Lake. The impressive station building is 417 feet long by 98 feet wide. It centers on Third South Street, one of the main business thoroughfares and has in immense approach or foreground on the town side and large, roomy, covered platforms paralleling the tracks on the railroad side.

The center portion of the building contains a waiting room 144 feet long by 83 feet wide, with a clear height of 58 feet from floor to ceiling. This large room is lighted by three immense arched windows on each side (each 28 X 30 feet) through green opalescent glass. The interior of the waiting room is treated in an adaptation of a classic style of architecture similar to the exterior, the color scheme being brownish red and gray for the walls with a deep brown for the ceiling. All of this, combined with the green light through the windows, gives the room a dignified guietness.