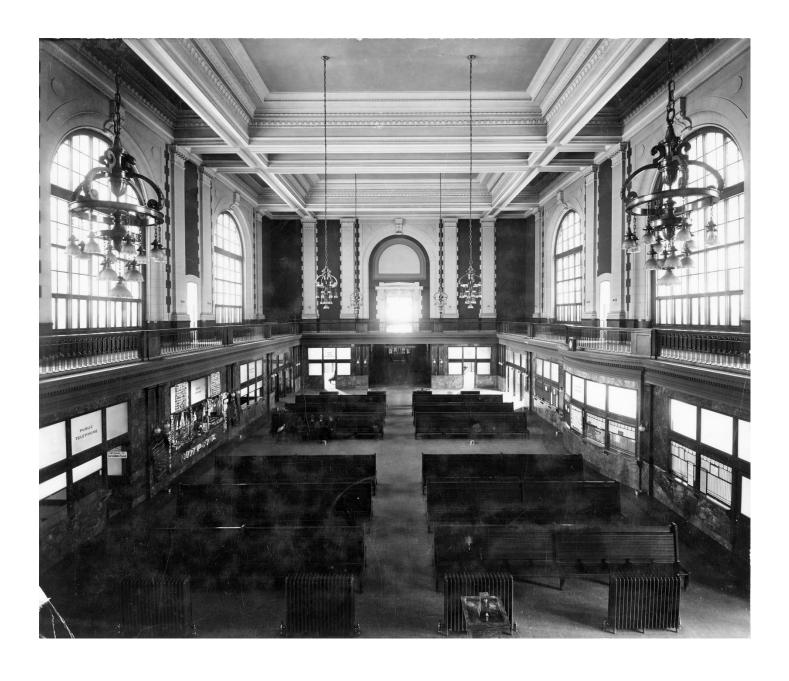

The center portion of the building contains a waiting room 144 feet long by 83 feet wide, with a clear height of 58 feet from floor to ceiling. This large room is lighted by three immense arched windows on each side (each 28 X 30 feet) through green opalescent glass. The interior of the waiting room is treated in an adaptation of a classic style of architecture similar to the exterior, the color scheme being brownish red and gray for the walls with a deep brown for the ceiling. All of this, combined with the green light through the windows, gives the room a dignified guietness.